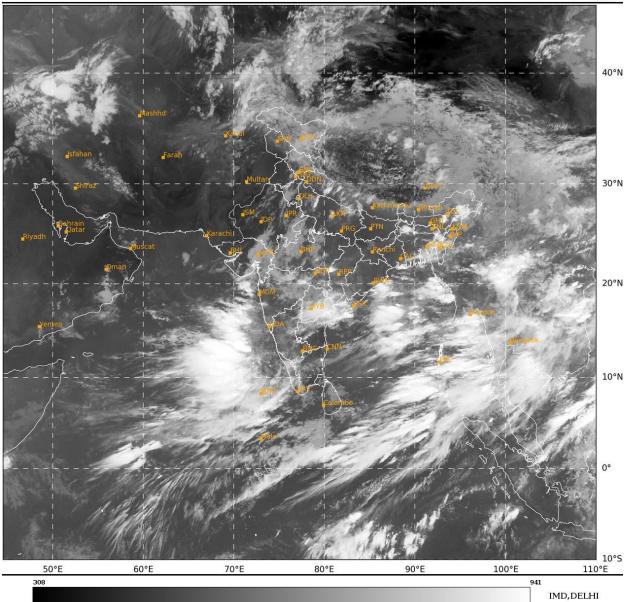

#### **BAY OF BENGAL:**

YESTERDAY'S CYCLONIC CIRCULATION OVER NORTHEAST & ADJOINING EASTCENTRAL BAY OF BENGAL PERSISTS OVER THE SAME REGION AND NOW SEEN BETWEEN 4.5 & 5.8 KM ABOVE MEAN SEA LEVEL AT 0300 UTC OF TODAY, THE 23<sup>RD</sup> JUNE, 2024.

SCATTERED LOW AND MEDIUM CLOUDS WITH EMBEDDED INTENSE TO VERY INTENSE CONVECTION LAY OVER NORTH BAY OF BENGAL, CENTRAL & SOUTHEAST BAY OF BENGAL, ANDAMAN SEA, GULF OF MARTABAN, TENASSERIM COAST AND ARAKAN COAST (MINIMUM CLOUD TOP TEMPERATURE MINUS 80-93  $\,^{\circ}$ C). ISOLATED LOW AND MEDIUM CLOUDS WITH EMBEDDED MODERATE TO INTENSE CONVECTION LAY OVER SOUTHWEST BAY OF BENGAL.

### **ARABIAN SEA:**

SCATTERED LOW AND MEDIUM CLOUDS WITH EMBEDDED INTENSE TO VERY INTENSE CONVECTION OVER GULF OF CAMBAY, EASTCENTRAL & SOUTHEAST ARABIAN SEA AND LAKSADWEEP ISLANDS AREA (MINIMUM CLOUD TOP TEMPERATURE MINUS 80-93°C). SCATTERED LOW AND MEDIUM CLOUDS WITH EMBEDDED MODERATE TO INTENSE CONVECTION LAY OVER MALDIVES & COMORIN AREA AND ISOLATED WEAK TO MODERATE CONVECTION LAY OVER REST OF ARABIAN SEA AND GULF OF KUTCH.